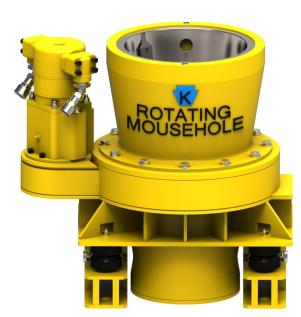

## **KET ROTATING MOUSEHOLE**

The Rotating Mouse-hole allows the drilling crew to quickly and efficiently build stands simultaneously while drilling ahead with the top drive. By utilizing pre-assembled stands connection time is reduced by as much as 66%.

- Available in pneumatic or hydraulic
- ▶ Installs flush with the rig floor
- Rotates tubular below the rig floor

## **ROTATING MOUSEHOLE**

| ITEM | PART NO.     | DESCRIPTION                                                                                                                                                                              |
|------|--------------|------------------------------------------------------------------------------------------------------------------------------------------------------------------------------------------|
| A    | RMH-50010    | Rotating Mouse-Hole Complete w/Pneumatic Motor, #3 Bowl, #3 Bowl Puller, Retrieving Tool, Variable Speed Hand Control Valve, 3ea. 30' x 1" Air Hoses, and Mouse-hole Hanger Cap.         |
| A    | RMH-50050    | Rotating Mouse-Hole Complete w/Hydraulic Motor, #3 Bowl, #3 Bowl Puller, Retrieving Tool, Variable Speed Hand Control Valve, 2ea. 30' x 1/2" Hydraulic Hoses, and Mouse-hole Hanger Cap. |
| В    | RMH-50550-G3 | ROTATING MOUSEHOLE COMPLETE WITH SLIP LIFTING DIVICE STD. HYD. MTR, #3 BOWL PULLER, LAND & , RET.TOOL,<br>DUAL CONTROL VALVE, & 4EA. 30' HYDRAULIC HOSES                                 |