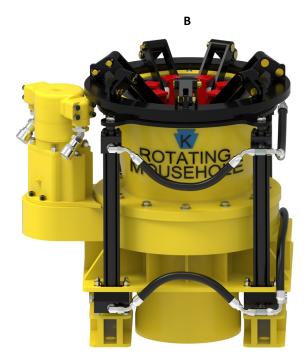

## **ROTATING MOUSEHOLE**

| ITEM | PART NO.     | DESCRIPTION                                                                                                                                                                              |
|------|--------------|------------------------------------------------------------------------------------------------------------------------------------------------------------------------------------------|
| A    | RMH-50010    | Rotating Mouse-Hole Complete w/Pneumatic Motor, #3 Bowl, #3 Bowl Puller, Retrieving Tool, Variable Speed Hand Control Valve, 3ea. 30' x 1" Air Hoses, and Mouse-hole Hanger Cap.         |
| A    | RMH-50050    | Rotating Mouse-Hole Complete w/Hydraulic Motor, #3 Bowl, #3 Bowl Puller, Retrieving Tool, Variable Speed Hand Control Valve, 2ea. 30' x 1/2" Hydraulic Hoses, and Mouse-hole Hanger Cap. |
| В    | RMH-50550-G3 | ROTATING MOUSEHOLE COMPLETE WITH SLIP LIFTING DIVICE STD. HYD. MTR, #3 BOWL PULLER, LAND & , RET.TOOL,<br>DUAL CONTROL VALVE, & 4EA. 30' HYDRAULIC HOSES                                 |