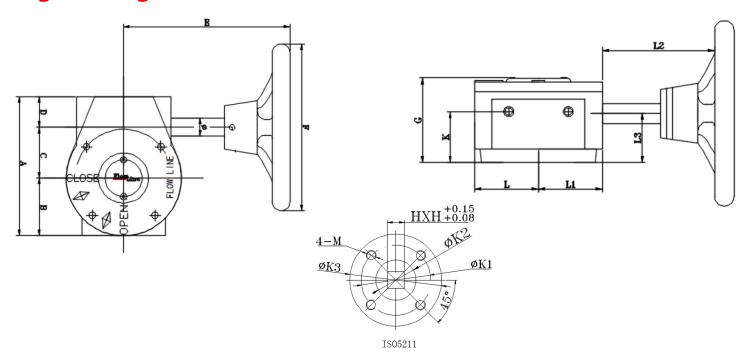

## **Engineering**

| S | Size  | Part #   | Ratio | Α    | В    | С    | D    | Е    | F     | G    | Н*Н   | К    | L    | L1   | L2   | L3   | ISO5211 | K    | K1   | K2   | Ø    | Mounting | Torque |
|---|-------|----------|-------|------|------|------|------|------|-------|------|-------|------|------|------|------|------|---------|------|------|------|------|----------|--------|
|   |       |          |       |      |      |      |      |      |       |      |       |      |      |      |      |      |         |      |      |      |      |          | Output |
|   | 2"-4" | 15-00204 | 24:1  | 4.88 | 2.00 | 1.77 | 1.10 | 6.14 | 7.48  | 2.56 | 14*14 | 1.57 | 2.05 | 2.05 | 4.05 | 1.57 | F07     | 2.76 | 2.76 | 1.77 | 0.63 | 4-M8     | 1328   |
| Г | 5"-6" | 15-00206 | 24:1  | 4.88 | 2.00 | 1.77 | 1.10 | 6.14 | 7.48  | 2.56 | 17*17 | 1.57 | 2.05 | 2.05 | 4.05 | 1.57 | F07     | 2.76 | 2.76 | 1.77 | 0.63 | 4-M8     | 1328   |
|   | 3"10" | 15-00210 | 30:1  | 6.73 | 2.87 | 2.6  | 1.14 | 9.25 | 11.37 | 3.15 | 22*22 | 1.73 | 2.87 | 2.87 | 6.41 | 1.73 | F10     | 4.01 | 4.01 | 1.89 | 0.75 | 4-M10    | 4425   |

<sup>\*</sup>Valve sizes are based on Flow Line Valve and Controls butterfly valves Dimensions: Inches unless otherwise noted