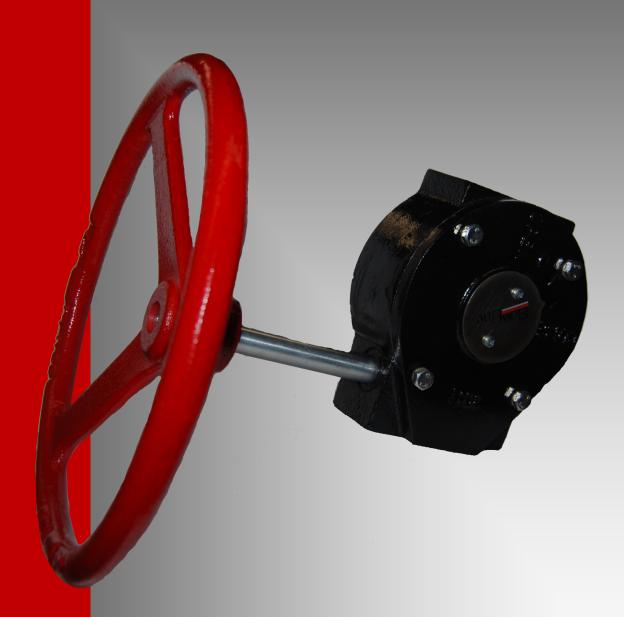

## **Series 15 Gear Operator**

The Series 15 Gear Operators have worm gear drive ensuring pipeline valve fluid flow does not alter valve position. They direct-mount without brackets and couplings on butterfly and ball valves with ISO 5211 mounting pad and shaft dimensions. The series 15 Gear Operators are compact, lightweight, and feature smooth operation.

## **Specifications:** Part 15-00204 to 15-00210

Housing and Handwheel: Ductile Iron Hardware: Carbon Steel

Worm Gear and Spur Gear: Forged Steel Drive: Female Square, ISO 5211

Indicator: Carbon Steel Mounting Patterns: ISO 5211