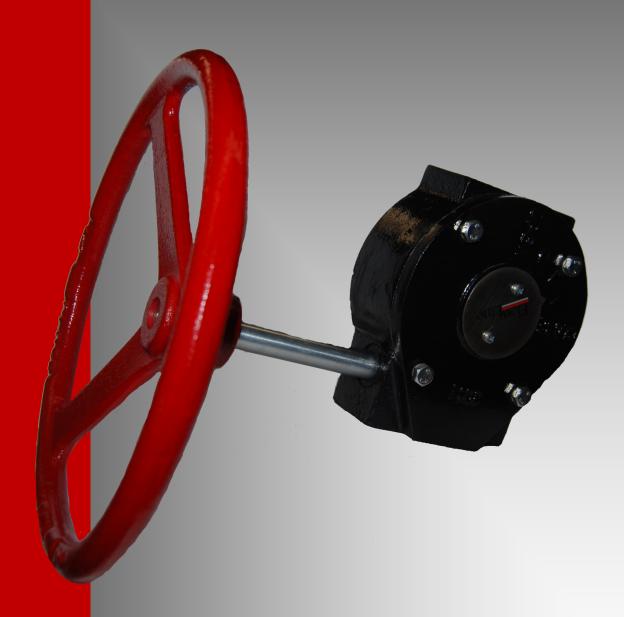

## **Series 15 Gear Operator**

The Series 15 Gear Operators have worm gear drive ensuring pipeline valve fluid flow does not alter valve position. They direct-mount without brackets and couplings on butterfly and ball valves with ISO 5211 mounting pad and shaft dimensions. The series 15 Gear Operators are compact, lightweight, and feature smooth operation.

## **Specifications:** Part 15-00212 to 15-00214

Housing and Handwheel: Ductile Iron Hardware: Carbon Steel

Worm Gear and Spur Gear: Forged Steel Drive: Female Square, ISO 5211

Indicator: Carbon Steel Mounting Patterns: ISO 5211