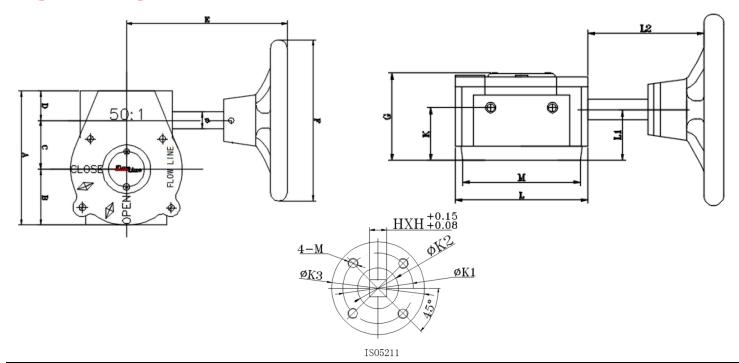

## **Engineering**

| Size | Part #   | Ratio | Α    | В    | С    | D    | Е    | F     | G    | H*H   | K    | L    | L1   | L2   | ISO5211 | K1   | K2   | К3   | М    | Ø    | Mounting | Torque                 |
|------|----------|-------|------|------|------|------|------|-------|------|-------|------|------|------|------|---------|------|------|------|------|------|----------|------------------------|
| 12"  | 15-00212 | 50:1  | 7.52 | 3.15 | 3.07 | 1.30 | 9.13 | 11.41 | 3.27 | 22*22 | 2.36 | 6.18 | 2.32 | 5.78 | F12     | 4.92 | 2.76 | 6.02 | 6.02 | 0.75 | 4-M12    | <b>Output</b><br>10621 |
| 14"  | 15-00214 | 50:1  | 7.52 | 3.15 | 3.07 | 1.30 | 9.13 | 11.41 | 3.27 | 27*27 | 2.36 | 7.01 | 2.32 | 5.78 | F14     | 5.51 | 2.76 | 6.89 | 6.89 | 0.75 | 4-M16    | 10621                  |

<sup>\*</sup>Valve sizes are based on Flow Line Valve and Controls butterfly valves

Dimensions: Inches unless otherwise noted