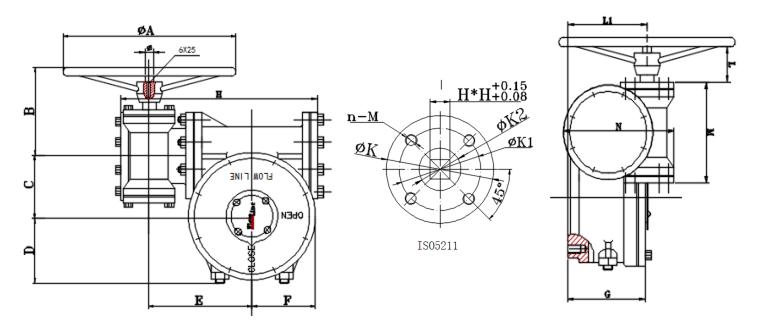

## **Engineering**

| Size    | Part #   | Ratio  | Δ     | B    | С    | D    | F    | F    | G    | H*H   | ĸ     |      | 11   | м    | N    | ISO5211 | ĸ    | K1   | K2   | ø    | Mounting | Torque |
|---------|----------|--------|-------|------|------|------|------|------|------|-------|-------|------|------|------|------|---------|------|------|------|------|----------|--------|
| OILC    | I dit ii | Itatio |       |      | )    |      |      | •    | )    |       |       | -    |      |      |      | 1000211 |      |      | 112  | 2    |          | Output |
| 16"-18" | 15-00218 | 532:1  | 11.41 | 5.90 | 3.70 | 5.12 | 6.69 | 4.12 | 4.17 | 27*27 | 12.40 | 2.48 | 4.25 | 5.47 | 6.41 | F16     | 8.26 | 5.51 | 2.75 | 0.78 | 4-M16    | 22127  |
| 20"     | 15-00220 | 532:1  | 11.41 | 5.90 | 3.70 | 5.12 | 6.69 | 4.12 | 4.17 | 36*36 | 12.40 | 2.48 | 4.25 | 5.47 | 6.41 | F16     | 8.26 | 5.51 | 2.75 | 0.78 | 4-M16    | 22127  |
| 24"     | 15-00224 | 640:1  | 14.9  | 6.69 | 4.92 | 5.78 | 7.79 | 5.25 | 4.92 | 36*36 | 14.6  | 2.56 | 4.68 | 6.77 | 7.32 | F16     | 8.26 | 5.51 | 3.62 | 0.78 | 4-M16    | 35403  |

<sup>\*</sup>Valve sizes are based on Flow Line Valve and Controls butterfly valves

Dimensions: Inches unless otherwise noted