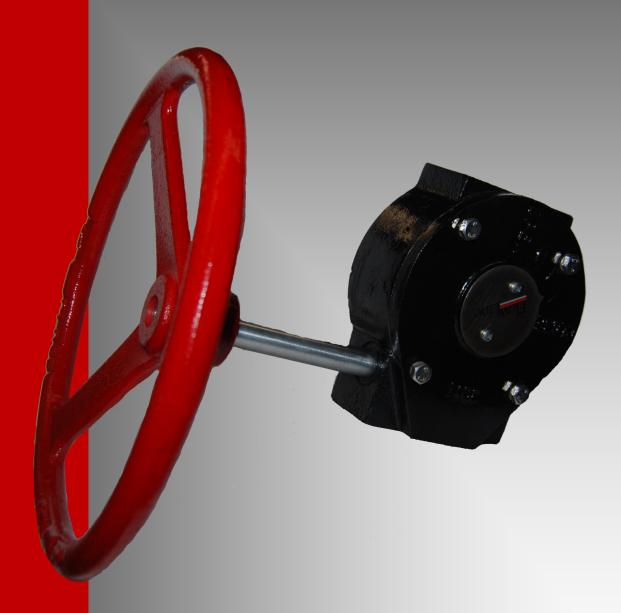

## **Series 15 Gear Operator**

The Series 15 Gear Operators have worm gear drive ensuring pipeline valve fluid flow does not alter valve position. They direct-mount without brackets and couplings on butterfly and ball valves with ISO 5211 mounting pad and shaft dimensions. The series 15 Gear Operators are compact, lightweight, and feature smooth operation.

## **Specifications:** Part 15-00212 to 15-00214

Housing and Handwheel: Ductile Iron Hardware: Carbon Steel

Worm Gear and Spur Gear: Forged Steel Drive: Female Square, ISO 5211

Indicator: Carbon Steel Mounting Patterns: ISO 5211